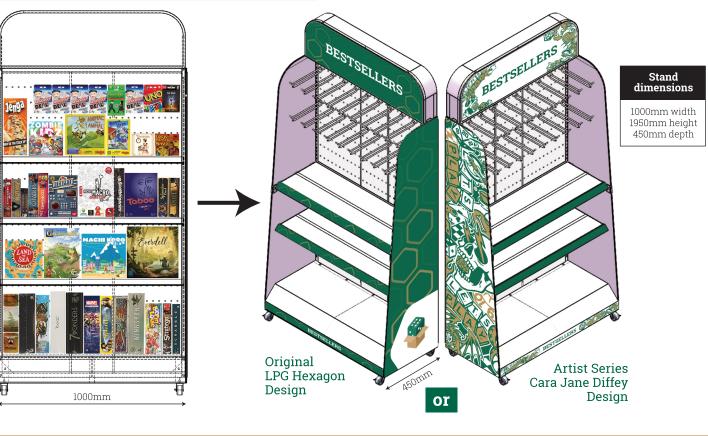

Total Cost: **\$2,835.79** + FREE Stand

1950mm

The LPG ES0001 stand remains the property of LPG